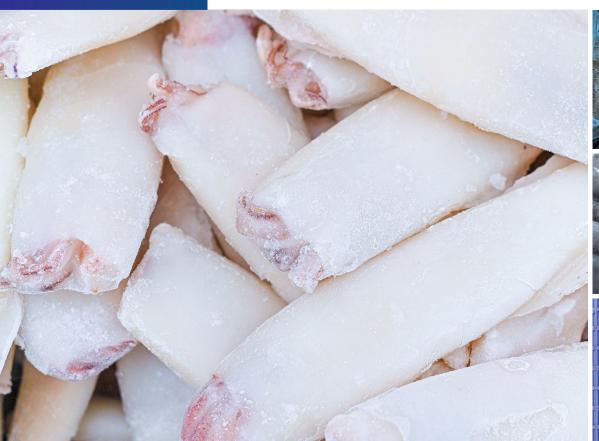

# Cuttle Fish

Cuttle Fish Whole Cleaned

\* Block | IQF

Loligo / White Squid (Loligo duvauceli) Thondi Squid (Sepioteuthis lessoniana) Needle Squid

- Squid Whole
- Tubes & Tentacles
- Rings
- ◆ IQF