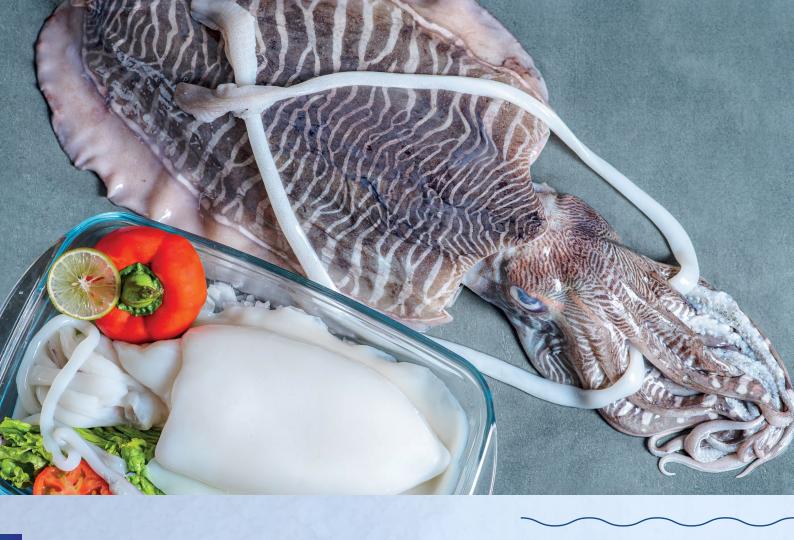

# Cuttle Fish

Cuttle Fish Whole Cleaned

\* Block | IQF

Loligo / White Squid (Loligo duvauceli) Thondi Squid (Sepioteuthis lessoniana) Needle Squid

- Squid Whole
- Tubes & Tentacles
- Rings
- ◆ IQF