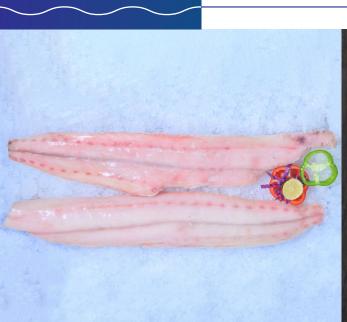

# Cuttle Fish

Cuttle Fish Whole Cleaned

\* Block | IQF

Loligo / White Squid (Loligo duvauceli) Thondi Squid (Sepioteuthis lessoniana) Needle Squid

- Squid Whole
- Tubes & Tentacles
- Rings
- ◆ IQF