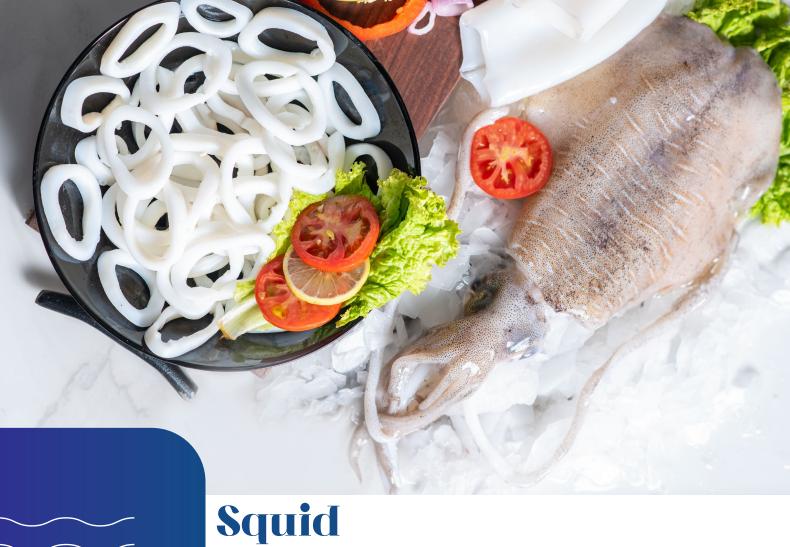

# Cuttle Fish

Cuttle Fish Whole Cleaned

\* Block | IQF

Loligo / White Squid (Loligo duvauceli) Thondi Squid (Sepioteuthis lessoniana) Needle Squid

- Squid Whole
- Tubes & Tentacles
- Rings
- ◆ IQF